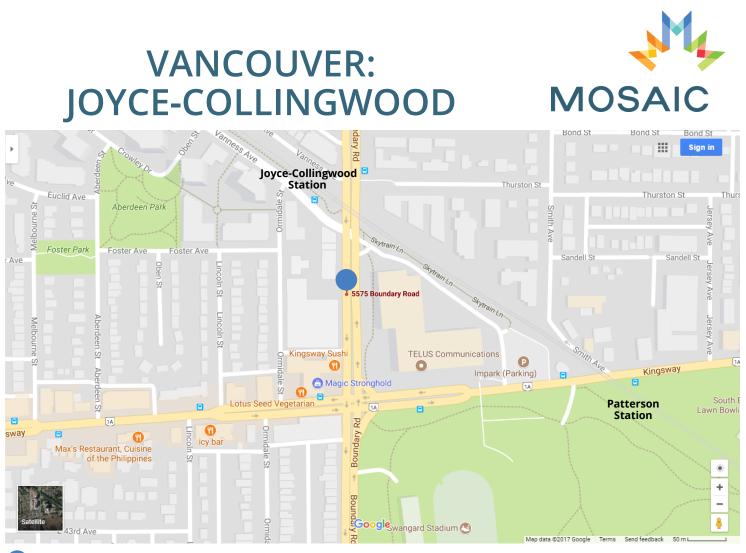

5575 Boundary Road, Vancouver, V5R 2P9 (Part of the Wall Centre Central Park complex) 604 254 9626

## Transit

Joyce-Collingwood Skytrain Station is 10 minutes' walk away. Buses 26, 27, 28, 41 and 43 serve this station. Bus 28 stops closest to our office.

Patterson Skytrain Station is 15 minutes' walk away. Buses 125 and 129 serve this station.

Transit users can also take bus 19 from Stanley Park or Metrotown (get off at Kingsway/ Boundary).

## Parking

- Limited underground visitors' parking accessible before 5pm
- Underground parking at Boundary Plaza (next to MOSAIC): \$2.25/hr up to \$10.00/day
- Free street parking on Boundary after 5pm
- Free gated 3-hour parking at Central Park (near the bottle exchange on Kingsway) until 5pm
- Free 2-hour street parking in side streets: Ormidale, Lincoln, Foster